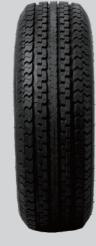

## **GREMAX MAX STR**

is a semi-steel special trailer tire. It is dedicated to be designed with low rolling resistance and fuel economy. GREMAX MAX STR Radial Trailer tire can meet every requirement of your trailer demand. The full range of tires are manufactured with two full nylon cap( except 13") and reinforced polyester.ST235/85R16 is especially designed with three ply polyester for highest loading capacity. All skus are traditional design with full tread depth and wider footprint, enables the tire's high speed performance and long mileage.

## Features & Benefits

- Full tread depth and inner high tensile steel belts guarantee maximum treadwear.
- Special tread compound offers greater power, durability, wet grip handling.
- Engineered excellently for trailer applications.
- Reinforced structure ensures high loading capacity and safety.