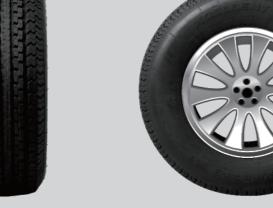

## **GREMAX MAX STR**

is a semi-steel special trailer tire. It is dedicated to be designed with low rolling resistance and fuel economy. GREMAX MAX STR Radial Trailer tire can meet every requirement of your trailer demand. The full range of tires are manufactured with two full nylon cap( except 13") and reinforced polyester.ST235/85R16 is especially designed with three ply polyester for highest loading capacity. All skus are traditional design with full tread depth and wider footprint, enables the tire's high speed performance and long mileage.

## Features & Benefits

- Full tread depth and inner high tensile steel belts guarantee maximum treadwear.
- Special tread compound offers greater power, durability, wet grip handling.
- Engineered excellently for trailer applications.
- Reinforced structure ensures high loading capacity and safety.