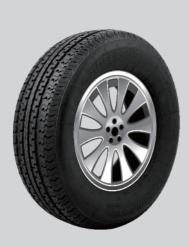

## **GREMAX MAX STR**

is a semi-steel special trailer tire. It is dedicated to be designed with low rolling resistance and fuel economy. GREMAX MAX STR Radial Trailer tire can meet every requirement of your trailer demand. The full range of tires are manufactured with two full nylon cap( except 13") and reinforced polyester.ST235/85R16 is especially designed with three ply polyester for highest loading capacity. All skus are traditional design with full tread depth and wider footprint, enables the tire's high speed performance and long mileage.

## Features & Benefits

- Full tread depth and inner high tensile steel belts guarantee maximum treadwear.
- Special tread compound offers greater power, durability, wet grip handling.
- Engineered excellently for trailer applications.
- Reinforced structure ensures high loading capacity and safety.